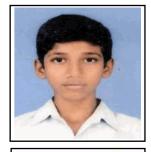

# B.A. SEMESTER - I (GENERAL) Examination-2020

(UNDER CBCS)

Name of the Candidate :

**MUJIBAR LASKAR** 

Father's/Guardian's Name :

MOJAMBEL LASKAR

Roll & No. :

192532-22-1187

Registration No.

532-1115-3475-19

Subjects Enrolled :

HISG (GE1 (TH)),PLSG (CC1 (TH))

Name of the College :